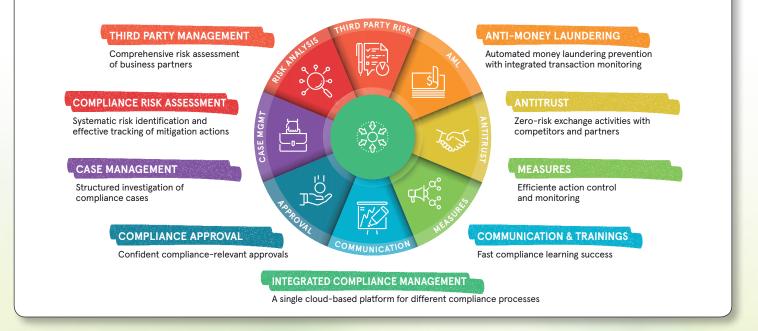

### The PROXORA Compliance Ecosystem

The Proxora Compliance Platform supports companies in the effective implementation of compliance-related processes that make a crucial contribution to identifying, mitigating and avoiding compliance risks. The module selection is based on customized requirements.